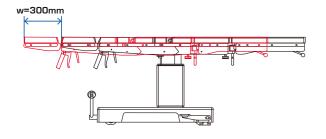

Technology serving life, the new generation

<u>H≥</u>110 mm

2020 mm 520 mm 680 mm-940 mm 20°/20° 20°/20° 75°/25° 30°/45° ble) 5°/90° 180° 110 mm 300 mm 297 Kg

J J N 2 Ľ IJ

**GUARANTEED AND CERTIFIED QUALITY SINCE 1875** 