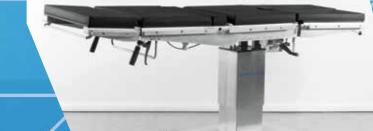

## **SUPERB VERSATILITY**

Double joint head sections are actioned manually by gas spring

Technology serving life, the new generation

## Leg sections allows multiple configurations

Leg sections are actioned manually by gas spring