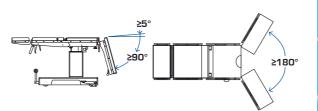

Technology serving life, the new generation

<u>H≥</u>110 mm

2020 mm 520 mm 680 mm-940 mm 20°/20° 20°/20° 75°/25° 30°/45° ble) 5°/90° 180° 110 mm 300 mm 297 Kg

J J N 2 Ľ IJ

**GUARANTEED AND CERTIFIED QUALITY SINCE 1875** 