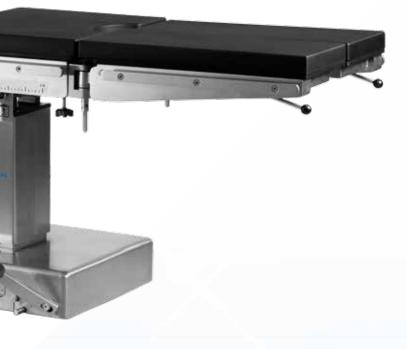

SOBBINA

•

unite:

To ensure an optimal radiolucency translation movement is available for the whole operating plane

Technology serving life, the new generation

184

0

1