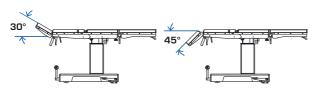

## Leg sections allows multiple configurations

Leg sections are actioned manually by gas spring

Technology serving life, the new generation

<u>H≥</u>110 mm

2020 mm 520 mm 680 mm-940 mm 20°/20° 20°/20° 75°/25° 30°/45° ble) 5°/90° 180° 110 mm 300 mm 297 Kg

J J N 2 Ľ IJ

**GUARANTEED AND CERTIFIED QUALITY SINCE 1875** 