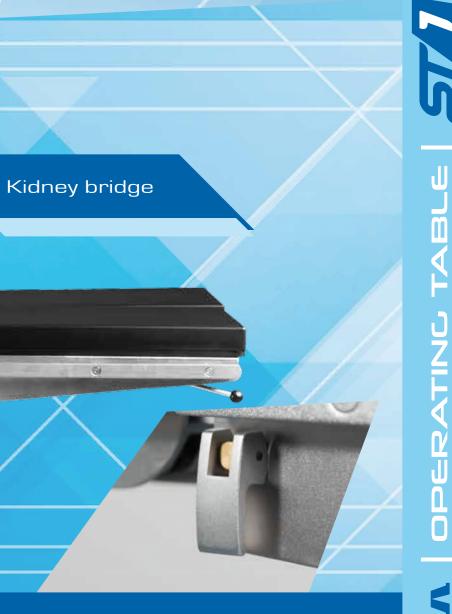

SOBBINA

•

unite:

To ensure an optimal radiolucency translation movement is available for the whole operating plane

Technology serving life, the new generation

184

0

1