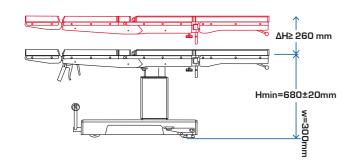

Technology serving life, the new generation

<u>H≥</u>110 mm

2020 mm 520 mm 680 mm-940 mm 20°/20° 20°/20° 75°/25° 30°/45° ble) 5°/90° 180° 110 mm 300 mm 297 Kg

J J N 2 Ľ IJ

**GUARANTEED AND CERTIFIED QUALITY SINCE 1875** 