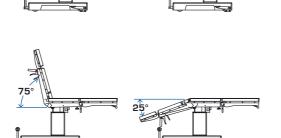

Technology serving life, the new generation

<u>H≥</u>110 mm

2020 mm 520 mm 680 mm-940 mm 20°/20° 20°/20° 75°/25° 30°/45° ble) 5°/90° 180° 110 mm 300 mm 297 Kg

J J N 2 Ľ IJ

**GUARANTEED AND CERTIFIED QUALITY SINCE 1875** 