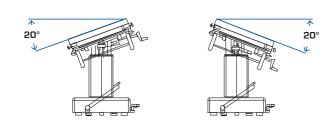

Technology serving life, the new generation

<u>H≥</u>110 mm

2020 mm 520 mm 680 mm-940 mm 20°/20° 20°/20° 75°/25° 30°/45° ble) 5°/90° 180° 110 mm 300 mm 297 Kg

J J N 2 Ľ IJ

**GUARANTEED AND CERTIFIED QUALITY SINCE 1875** 